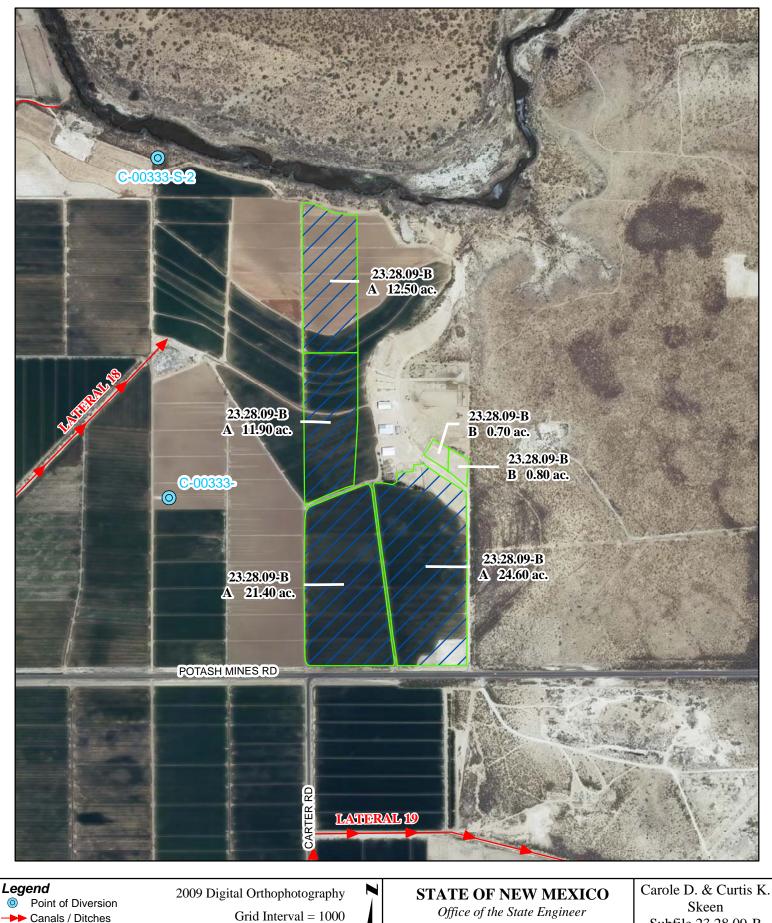

# e. Point(s) of Diversion:

Well No.: C-00333

Location: As set forth in Part G of this Appendix.

Well No.: C-00333-S

Location: As set forth in Part G of this Appendix.

Well No.: C-00333-S-2

Location: As set forth in Part G of this Appendix.

# f. Location and Amount of Irrigated Acreage:

Section 09, Township 23S, Range 28E, N.M.P.M.

| Pt. NW <sup>1</sup> /4 |        | 12.50 acres                |
|------------------------|--------|----------------------------|
| Pt. SW <sup>1</sup> /4 |        | 57.90 acres                |
|                        | Total: | 70.40 acres (Supplemental) |

As shown on the attached revised Hydrographic Survey Map for Subfile No. 23.28.09-B, and the CID Section Hydrographic Survey Map Sheet No. 14 (1999-2011), included in Part F of this Appendix, representing the Court record as of the date of the filing of this Decree.

### f. Location and Amount of Irrigated Acreage:

Section 09, Township 23S, Range 28E, N.M.P.M.

Pt. SW<sup>1</sup>/<sub>4</sub>

1.50 acres

Total: 1.50 acres

As shown on the attached revised Hydrographic Survey Map for Subfile No. 23.28.09-B, and the CID Section Hydrographic Survey Map Sheet No. 14 (1999-2011), included in Part F of this Appendix, representing the Court record as of the date of the filing of this Decree.